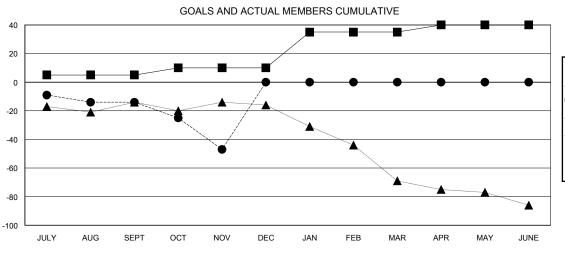

## GOALS AND ACTUAL NEW CLUBS CUMULATIVE

| <b>-</b> | CURRENT YEAR GOALS FOR NEW |
|----------|----------------------------|
| EMB      | ERS                        |

- CURRENT YEAR ACTUAL MEMBERS

- ▲ - LAST YEAR ACTUAL MEMBERS